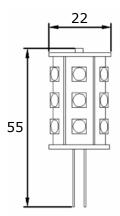

br>Watt | Lamp<br>Base | Input<br>Voltage<br>V <sub>DC</sub> | Light<br>Output<br>Ium. | Beam<br>Angle<br>Deg. | Effi-<br>ciency | Sense<br>Dim-<br>mable | Life-<br>Time | Units<br>per<br>Pack | Color<br>Rend.<br>Index | Color<br>Temp. |
|-------|-------------------------------|--------------|-------------------------------------|-------------------------|-----------------------|-----------------|------------------------|---------------|----------------------|-------------------------|----------------|
| 2.1W  | 15W                           | G4           | 10-30V                              | 170                     | 360                   | 88%             | Yes                    | 45000         | 50                   | >88                     | 3000K          |

#### **Dimension:**