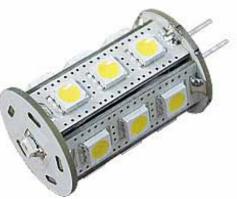

# AR-Sensor-G4-15B2232-DC Warm White

## **Technical specification:**

| Watt. | Comparable<br>Halogen<br>Watt | Lamp<br>Base | Input<br>Voltage<br>V <sub>DC</sub> | Light<br>Output<br>Ium. | Beam<br>Angle<br>Deg. | Effi-<br>ciency | Sense<br>Dim-<br>mable | Life-<br>Time | Units<br>per<br>Pack | Color<br>Rend.<br>Index | Color<br>Temp. |
|-------|-------------------------------|--------------|-------------------------------------|-------------------------|-----------------------|-----------------|------------------------|---------------|----------------------|-------------------------|----------------|
| 2.1W  | 15W                           | G4           | 10-30V                              | 170                     | 360                   | 88%             | Yes                    | 45000         | 50                   | >88                     | 3000K          |