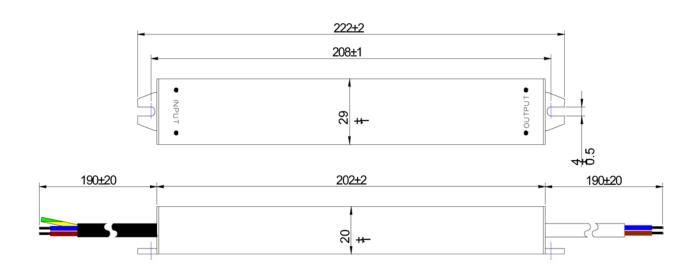

• Housing Size (mm): L222×W29×H20

• Housing Material: AL

Cable Model of input: VDE H03VV-F 3G0.75mm² black
 Cable Model of output: VDE H03VV-F 2\*0.75mm² white
 Packing Size/Qty: 325×260×200mm/50/PCS