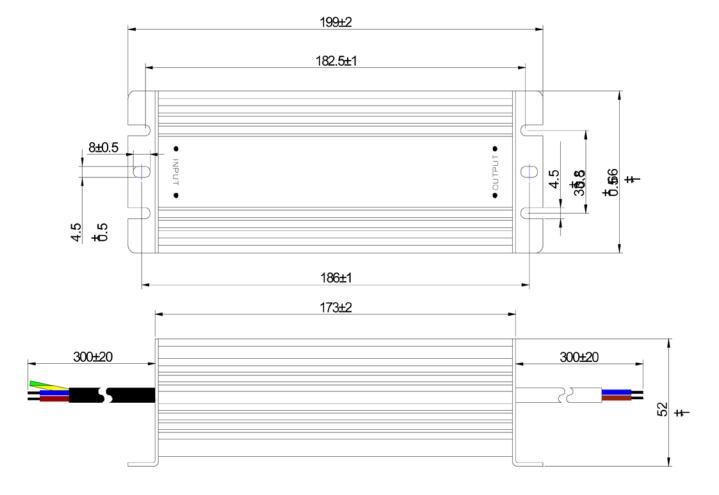

- Housing Size (mm):
- Housing Material:
- Cable Model of input :
- Cable Model of output:
- Packing Size/Qty:

L199×W66×H52 AL VDE H03VV-F 3G0.75mm<sup>2</sup> black VDE H03VV-F 2\*0.75mm<sup>2</sup> white 325×225×185mm/10/PCS