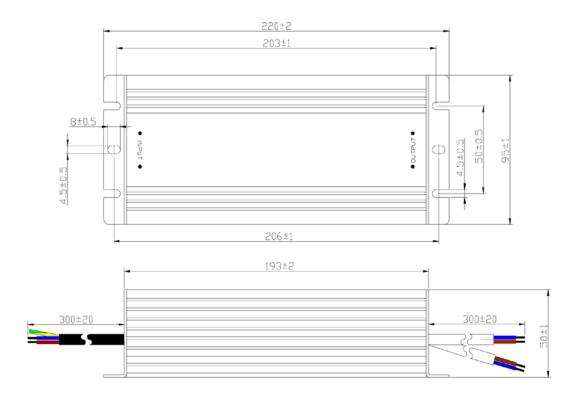

• Housing Size (mm): L220×W95×H50

• Housing Material: AL

Cable Model of input: VDE H03VV-F 3G0.75mm² black
 Cable Model of output: VDE H03VV-F 2\*1.0mm² white
 Packing Size/Qty: 325×275×185mm/10/PCS