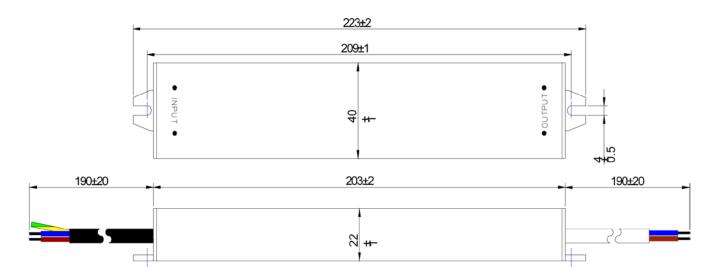

Housing Size (mm): L223×W40×H22

Housing Material: AL

Cable Model of input: VDE H03VV-F 3G0.75mm² black
 Cable Model of output: VDE H03VV-F 2\*0.75mm² white
 Packing Size/Qty: 325×250×270mm/50/PCS