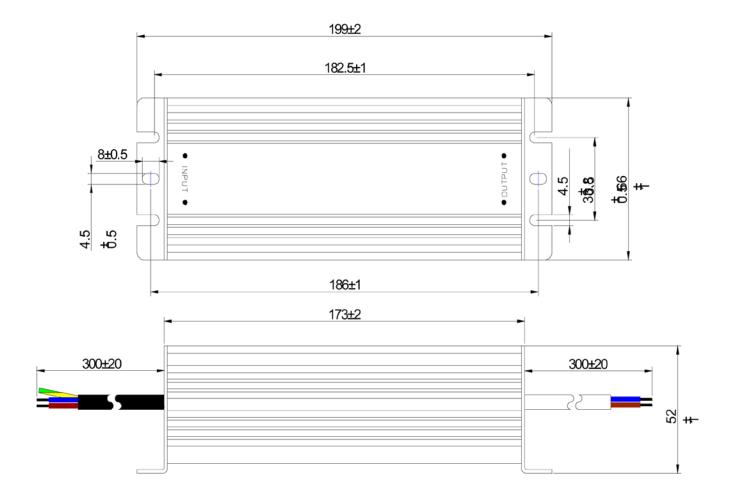

• Housing Size (mm): L199×W66×H52

Housing Material: AL

Cable Model of input: VDE H03VV-F 3G0.75mm² black
 Cable Model of output: VDE H03VV-F 2\*0.1mm² white
 Packing Size/Qty: 325×225×185mm/10/PCS