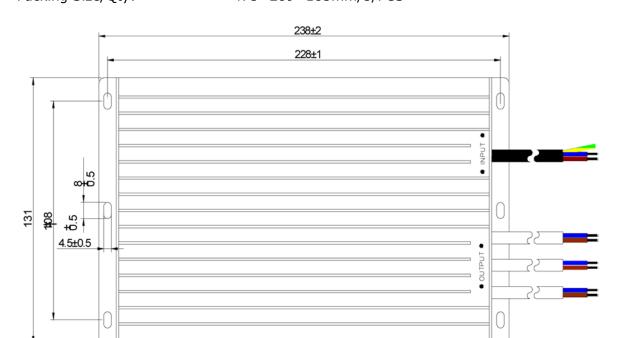

Housing Size (mm): L238×W131×H60

Housing Material: AL

Cable Model of input: VDE H03VV-F 3G0.75mm² black
 Cable Model of output: VDE H03VV-F 2\*0.1mm² white
 Packing Size/Qty: 475×289×185mm/5/PCS