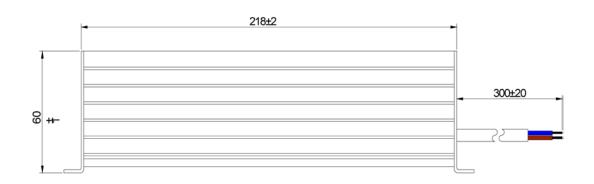

Housing Size (mm): L238×W131×H60

Housing Material: AL

Cable Model of input: VDE H03VV-F 3G0.75mm² black
 Cable Model of output: VDE H03VV-F 2\*0.1mm² white
 Packing Size/Qty: 475×289×185mm/5/PCS