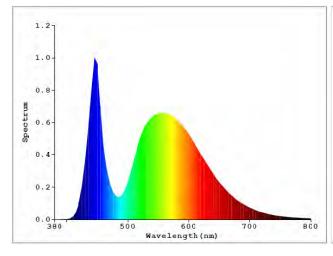

------------------|----------------|
| LED Source          | Bridgelux | Power                   | 6±0.2W         |
| LED Quantity        | 6 PCS     | Input Frequency         | 50~60Hz        |
| Color               | White     | Power Factor Correction | 0.85 PF        |
| Color Temperature   | 6500K     | Working Environment     | -20~+50°C      |
| Luminous Flux       | 480lm     | Weight                  | 0.165±0.005 kg |
| Color Rending Index | 72        | Size                    | Ф96mm H128.0mm |
| Beam Angle          | 140 deg   | Material                | 1050 Aluminum  |
| Dimmable            | Yes       | Lifetime                | ≥35000 H       |
| Input Voltage       | 85~265VAC |                         |                |

#### spectrogram

#### CIE1931colorimetricdiagram