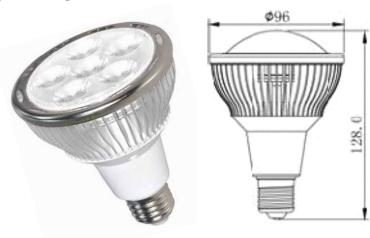

# ECOBEAM E27 P3006-140deg (Par30) White

### **Product Specifications:**

| Item                | Range     | Item                    | Range          |
|---------------------|-----------|-------------------------|----------------|
| LED Source          | Bridgelux | Power                   | 6±0.2W         |
| LED Quantity        | 6 PCS     | Input Frequency         | 50~60Hz        |
| Color               | White     | Power Factor Correction | 0.85 PF        |
| Color Temperature   | 6500K     | Working Environment     | -20~+50°C      |
| Luminous Flux       | 480lm     | Weight                  | 0.165±0.005 kg |
| Color Rending Index | 72        | Size                    | Ф96mm H128.0mm |
| Beam Angle          | 140 deg   | Material                | 1050 Aluminum  |
| Dimmable            | Yes       | Lifetime                | ≥35000 H       |
| Input Voltage       | 85~265VAC |                         |                |