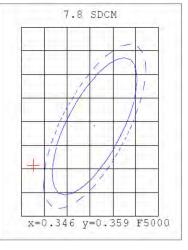

----------------|----------------|
| LED Source          | Bridgelux | Power                   | 6±0.2W         |
| LED Quantity        | 6 PCS     | Input Frequency         | 50~60Hz        |
| Color               | White     | Power Factor Correction | 0.85 PF        |
| Color Temperature   | 6500K     | Working Environment     | -20~+50°C      |
| Luminous Flux       | 480lm     | Weight                  | 0.165±0.005 kg |
| Color Rending Index | 72        | Size                    | Ф96mm H128.0mm |
| Beam Angle          | 140 deg   | Material                | 1050 Aluminum  |
| Dimmable            | Yes       | Lifetime                | ≥35000 H       |
| Input Voltage       | 85~265VAC |                         |                |

#### spectrogram

#### CIE1931colorimetricdiagram