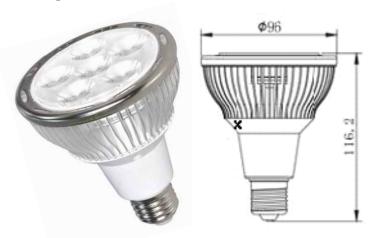

## **Product Specifications:**

| Item                | Range     | Item                    | Range          |
|---------------------|-----------|-------------------------|----------------|
| LED Source          | Bridgelux | Power                   | 6±0.2W         |
| LED Quantity        | 6 PCS     | Input Frequency         | 50~60Hz        |
| Color               | White     | Power Factor Correction | 0.85 PF        |
| Color Temperature   | 6500K     | Working Environment     | -20~+50°C      |
| Luminous Flux       | 480lm     | Weight                  | 0.165±0.005 kg |
| Color Rending Index | 72        | Size                    | Ф96mm H116.2mm |
| Beam Angle          | 25 deg    | Material                | 1050 Aluminum  |
| Dimmable            | Yes       | Lifetime                | ≥35000 H       |
| Input Voltage       | 85~265VAC |                         |                |