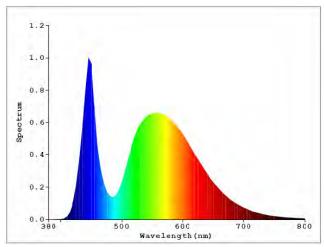

-------------------|----------------|
| LED Source          | Bridgelux | Power                   | 6±0.2W         |
| LED Quantity        | 6 PCS     | Input Frequency         | 50~60Hz        |
| Color               | White     | Power Factor Correction | 0.85 PF        |
| Color Temperature   | 6500K     | Working Environment     | -20~+50°C      |
| Luminous Flux       | 480lm     | Weight                  | 0.165±0.005 kg |
| Color Rending Index | 72        | Size                    | Ф96mm H116.2mm |
| Beam Angle          | 25 deg    | Material                | 1050 Aluminum  |
| Dimmable            | Yes       | Lifetime                | ≥35000 H       |
| Input Voltage       | 85~265VAC |                         |                |

#### spectrogram

### CIE1931colorimetricdiagram