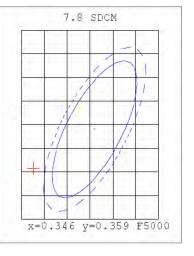

-----------------|----------------|
| LED Source          | Bridgelux | Power                   | 6±0.2W         |
| LED Quantity        | 6 PCS     | Input Frequency         | 50~60Hz        |
| Color               | White     | Power Factor Correction | 0.85 PF        |
| Color Temperature   | 6500K     | Working Environment     | -20~+50°C      |
| Luminous Flux       | 480lm     | Weight                  | 0.165±0.005 kg |
| Color Rending Index | 72        | Size                    | Ф96mm H116.2mm |
| Beam Angle          | 25 deg    | Material                | 1050 Aluminum  |
| Dimmable            | Yes       | Lifetime                | ≥35000 H       |
| Input Voltage       | 85~265VAC |                         |                |

#### spectrogram

### CIE1931colorimetricdiagram