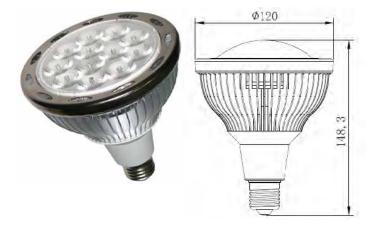

# ECOBEAM E27 P3812-140deg (Par38) White

### **Product Specifications:**

| Item                | Range     | Item                    | Range           |
|---------------------|-----------|-------------------------|-----------------|
| LED Source          | Bridgelux | Power                   | 12±0.2W         |
| LED Quantity        | 12 PCS    | Input Frequency         | 50~60Hz         |
| Color               | White     | Power Factor Correction | 0.8 PF          |
| Color Temperature   | 6500K     | Working Environment     | -20~+50°C       |
| Luminous Flux       | 930lm     | Weight                  | 0.3±0.005 kg    |
| Color Rending Index | 72        | Size                    | Ф120mm H148.3mm |
| Beam Angle          | 140 deg   | Material                | 1050 Aluminum   |
| Dimmable            | Yes       | Lifetime                | ≥35000 H        |
| Input Voltage       | 85~265VAC |                         |                 |