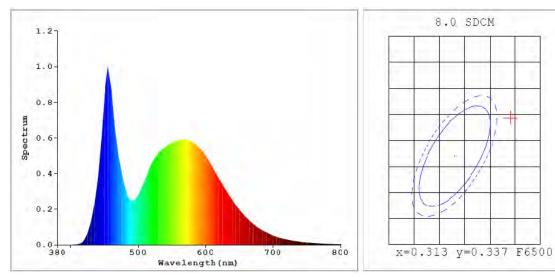

---|-----------|-------------------------|-----------------|
| LED Source          | Bridgelux | Power                   | 12±0.2W         |
| LED Quantity        | 12 PCS    | Input Frequency         | 50~60Hz         |
| Color               | White     | Power Factor Correction | 0.8 PF          |
| Color Temperature   | 6500K     | Working Environment     | -20~+50°C       |
| Luminous Flux       | 930lm     | Weight                  | 0.3±0.005 kg    |
| Color Rending Index | 72        | Size                    | Ф120mm H148.3mm |
| Beam Angle          | 140 deg   | Material                | 1050 Aluminum   |
| Dimmable            | Yes       | Lifetime                | ≥35000 H        |
| Input Voltage       | 85~265VAC |                         |                 |

#### spectrogram



## CIE1931colorimetricdiagram