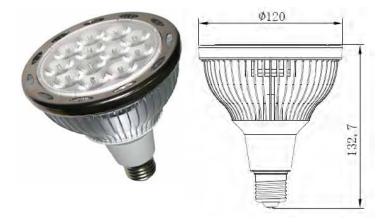

# ECOBEAM E27 P3812-25deg (Par38) White

#### **Product Specifications:**

| Item                | Range     | Item                    | Range           |
|---------------------|-----------|-------------------------|-----------------|
| LED Source          | Bridgelux | Power                   | 12±0.2W         |
| LED Quantity        | 12 PCS    | Input Frequency         | 50~60Hz         |
| Color               | White     | Power Factor Correction | 0.8 PF          |
| Color Temperature   | 6500K     | Working Environment     | -20~+50°C       |
| Luminous Flux       | 930lm     | Weight                  | 0.3±0.005 kg    |
| Color Rending Index | 72        | Size                    | Ф120mm H132.7mm |
| Beam Angle          | 25 deg    | Material                | 1050 Aluminum   |
| Dimmable            | Yes       | Lifetime                | ≥35000 H        |
| Input Voltage       | 85~265VAC |                         |                 |