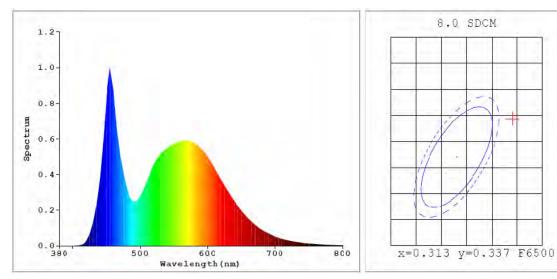

----|-----------|-------------------------|-----------------|
| LED Source          | Bridgelux | Power                   | 12±0.2W         |
| LED Quantity        | 12 PCS    | Input Frequency         | 50~60Hz         |
| Color               | White     | Power Factor Correction | 0.8 PF          |
| Color Temperature   | 6500K     | Working Environment     | -20~+50°C       |
| Luminous Flux       | 930lm     | Weight                  | 0.3±0.005 kg    |
| Color Rending Index | 72        | Size                    | Ф120mm H132.7mm |
| Beam Angle          | 25 deg    | Material                | 1050 Aluminum   |
| Dimmable            | Yes       | Lifetime                | ≥35000 H        |
| Input Voltage       | 85~265VAC |                         |                 |

### spectrogram



### CIE1931colorimetricdiagram