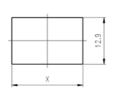

## Panel hole size

| PANEL<br>THICKNESS | DIM. X |
|--------------------|--------|
| 0.75 ~ 1.25        | 19.2   |
| 1.25 ~ 2.0         | 19.4   |
| 2.0 ~ 3.0          | 19.6   |