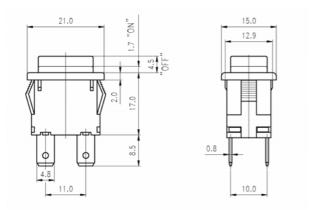

and office equipment such as monitors, home electric equipment and power supply.

#### **Specifications**

| Item                  | Standard                                    |  |
|-----------------------|---------------------------------------------|--|
| Rating                | 10A 250V AC 12A 125V AC (UL 1054 EN61058-1) |  |
| Insulation Resistance | 100M <b>Ω</b> min. (Dc 500v)                |  |
| Dielectric Strength   | AC 1000V (50/60Hz for 1 minute)             |  |
| Contact Resistance    | 50m <b>Ω</b> max.                           |  |
| Electrically Life     | 10,000 cycles                               |  |

# **Product Selection**



| FUCTION | SCHEMATIC |
|---------|-----------|
| 4A      | •         |
| 4B      |           |
| 4AL     |           |

## **Dimensions**



## Panel hole size



| PANEL<br>THICKNESS | DIM. X |
|--------------------|--------|
| 0.75 ~ 1.25        | 19.2   |
| 1.25 ~ 2.0         | 19.4   |
| 2.0 ~ 3.0          | 19.6   |