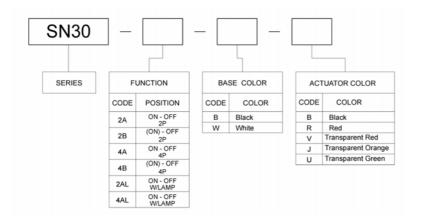

# **Product Selection**

| FUCTION | SCHEMATIC |
|---------|-----------|
| 4A      | •         |
| 4B      |           |
| 4AL     |           |