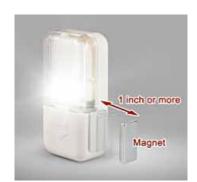

## **SUMMARIZATION:**

- Magnet Sensor, automatically switch on when magnet leaves above 1 inch
- LED Lighting, Battery Powered
- Wireless, easy to install, suitable for Drawer, Closet, Wardrobe

### **FUNCTION INTRODUCTION:**

The new model of mini LED electronic nightlight is used special magnetic control technology. It's easy to be installed and used. There have two components, one is magnetic control light and the other is magnetic control on-off. If it's installed on the doorframe it turns on when you open the door, and turns off when the door is closed.

#### **PRODUCT FEATURES:**

Sensot Type: Magnet Sensor
LED Power: 2 pcs Φ5LED
Power Input: 3 x AG13 Battery

Sensor Distance: LED Light switch on when Magnet

distance is above 1 inch

Dimension: 62x30x20mm
Instalation: Adhesive Tape
Waterproof: Indoors Only