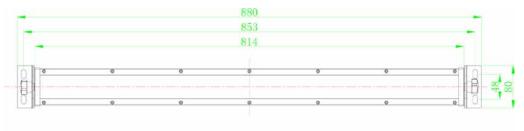

## **Dimention(unit: mm):**

• WW2011 800mm wall washer:

• WW2012 400mm wall washer: