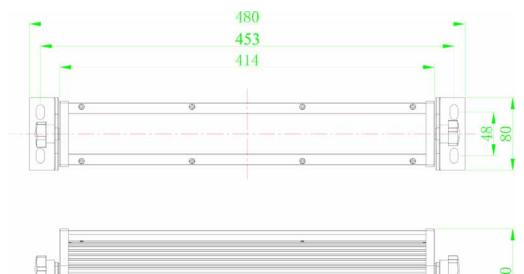

## **Dimention(unit: mm):**

• WW2011 800mm wall washer:

• WW2012 400mm wall washer: