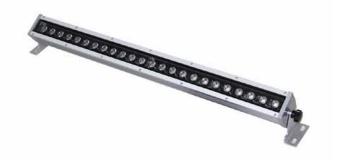

# Прожектор WW2012 White 220V (12x1W, 480mm) Прожектор WW2011 White 220V (24x1W, 880mm)

#### **Product Introduction:**

This Wall Washers adopt 3W high Power LED as light source, With the following merits: stalbe quality, energy-saving, high light efficiency, beautiful color and high brightness. It can be lighen up directly with high voltage input(90-264v AC), without any controlling system inside.

#### **Application:**

Widely used for indoor and outdoor lighting and decoration, such as stage, meeting room, exhibition lighting, ancient buildings and cultural plaza and other places.

| Item                    | WW2011 White                        | WW2012 White |
|-------------------------|-------------------------------------|--------------|
| Light source            | 3w LED (different colors available) |              |
|                         | 24LED                               | 12LED        |
| Input voltage           | AC90~260V                           |              |
| Working voltage         | DC15V                               |              |
| Maximum power           | 49.3Watts                           | 24.7Watts    |
| LEDcurrent              | 500 mA                              |              |
| Beam angle              | 50°                                 | 50°          |
| Luminous Flux (LM)      | 1964 lm                             | 940 lm       |
| Projecting Distance     | 20 meters                           |              |
| Temperature for working | -20°C ~ +45°C                       |              |
| IP Rank                 | IP65                                |              |
| Net Weight              | 3.7kg                               | 2kg          |