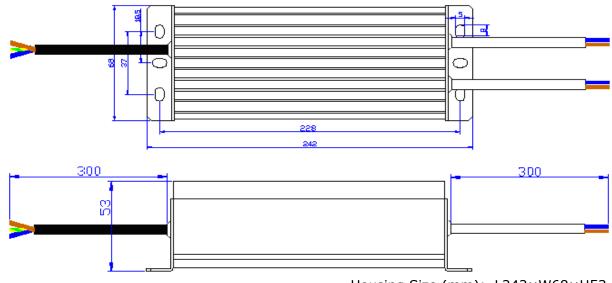

## SPV-12100 (12V, 8.3A, 100W)



## Housing Size (mm): L242×W68×H53

## Parameter standard:

| Certificate            |                             | CE                                                                                                                                                                             |  |  |  |
|------------------------|-----------------------------|--------------------------------------------------------------------------------------------------------------------------------------------------------------------------------|--|--|--|
| Based on               |                             | IEC 61347                                                                                                                                                                      |  |  |  |
| Input