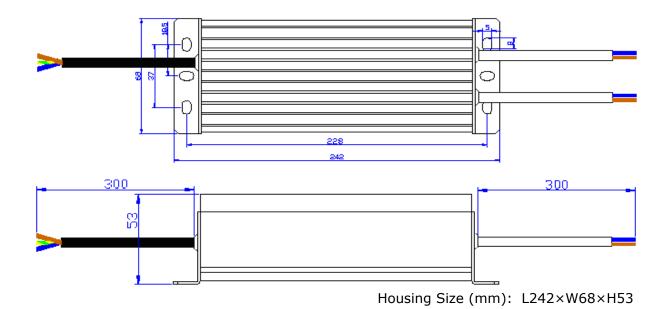

## SPV-12150 (12V, 12.5A, 150W)



## Parameter standard:

| Certificate            |                             | CE                                                                                                                                                                             |  |  |  |
|------------------------|-----------------------------|--------------------------------------------------------------------------------------------------------------------------------------------------------------------------------|--|--|--|
| Based on               |                             | IEC 61347                                                                                                                                                                      |  |  |  |
| Input                  | Rated voltage: