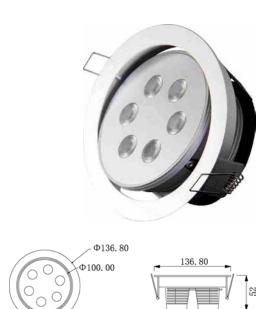

## **Main Technical Parameters:**

| Power (W) | Colour                  | Voltage (V) | Size (mm) | Material        | Projection distance (m) | Beam Angle (°) |
|-----------|-------------------------|-------------|-----------|-----------------|-------------------------|----------------|
| 18 (6x3W) | R/G/B<br>(3 chips in 1) | DC12V       | Ø 137x52  | Aluminium alloy | >5                      | 25             |

Remark: Each lamp need an input AC110-240V/output DC12V transformer