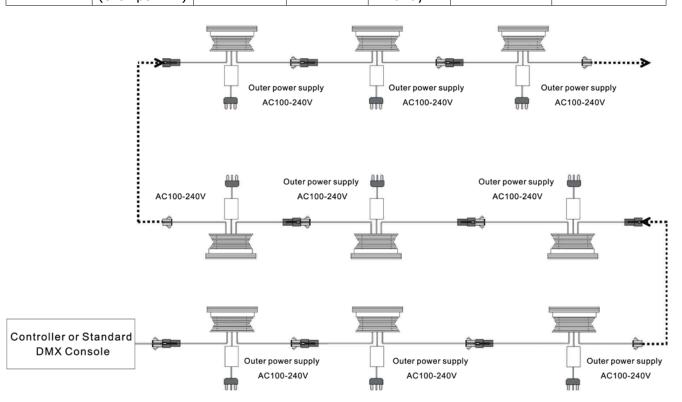

## **Product Features:**

- 1. The lamp can be autocoded in series by coder.
- 2. Outer RGB controller can raelise many different colour changing and brightnrs can be dimmered.
- 3. Many lamps can be connected and raelise flow changing, chase changing and so on.
- 4. DMX512 control system can built inside of lamp.
- 5. Dreamlike colour changing automaticly without controller.