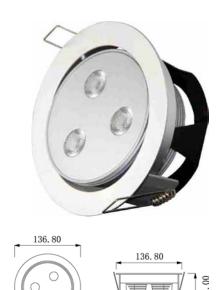

## **Main Technical Parameters:**

| Power (W) | Colour                  | Voltage (V) | Size (mm) | Material        | Projection distance (m) | Beam Angle (°) |
|-----------|-------------------------|-------------|-----------|-----------------|-------------------------|----------------|
| 9 (3x3W)  | R/G/B<br>(3 chips in 1) | DC12V       | Ø 137x62  | Aluminium alloy | >5                      | 25             |