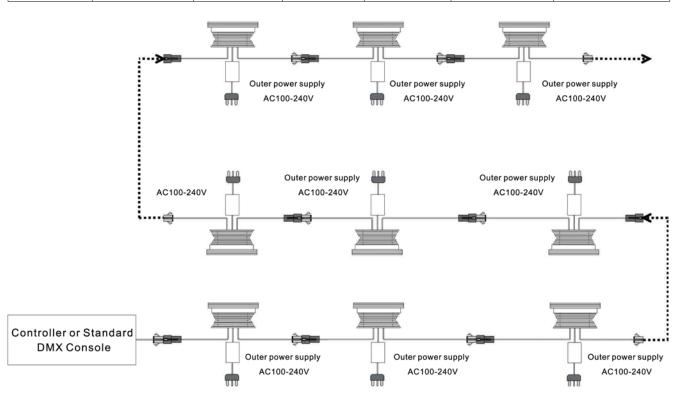

## **Product Features:**

- 1. The lamp can be autocoded in series by coder.
- 2. Outer RGB controller can raelise many different colour changing and brightnrs can be dimmered.
- 3. Many lamps can be connected and raelise flow changing, chase changing and so on.
- 4. DMX512 control system can built inside of lamp.
- 5. Dreamlike colour changing automaticly without controller.

Remark: Each lamp need an input AC110-240V/output DC12V transformer